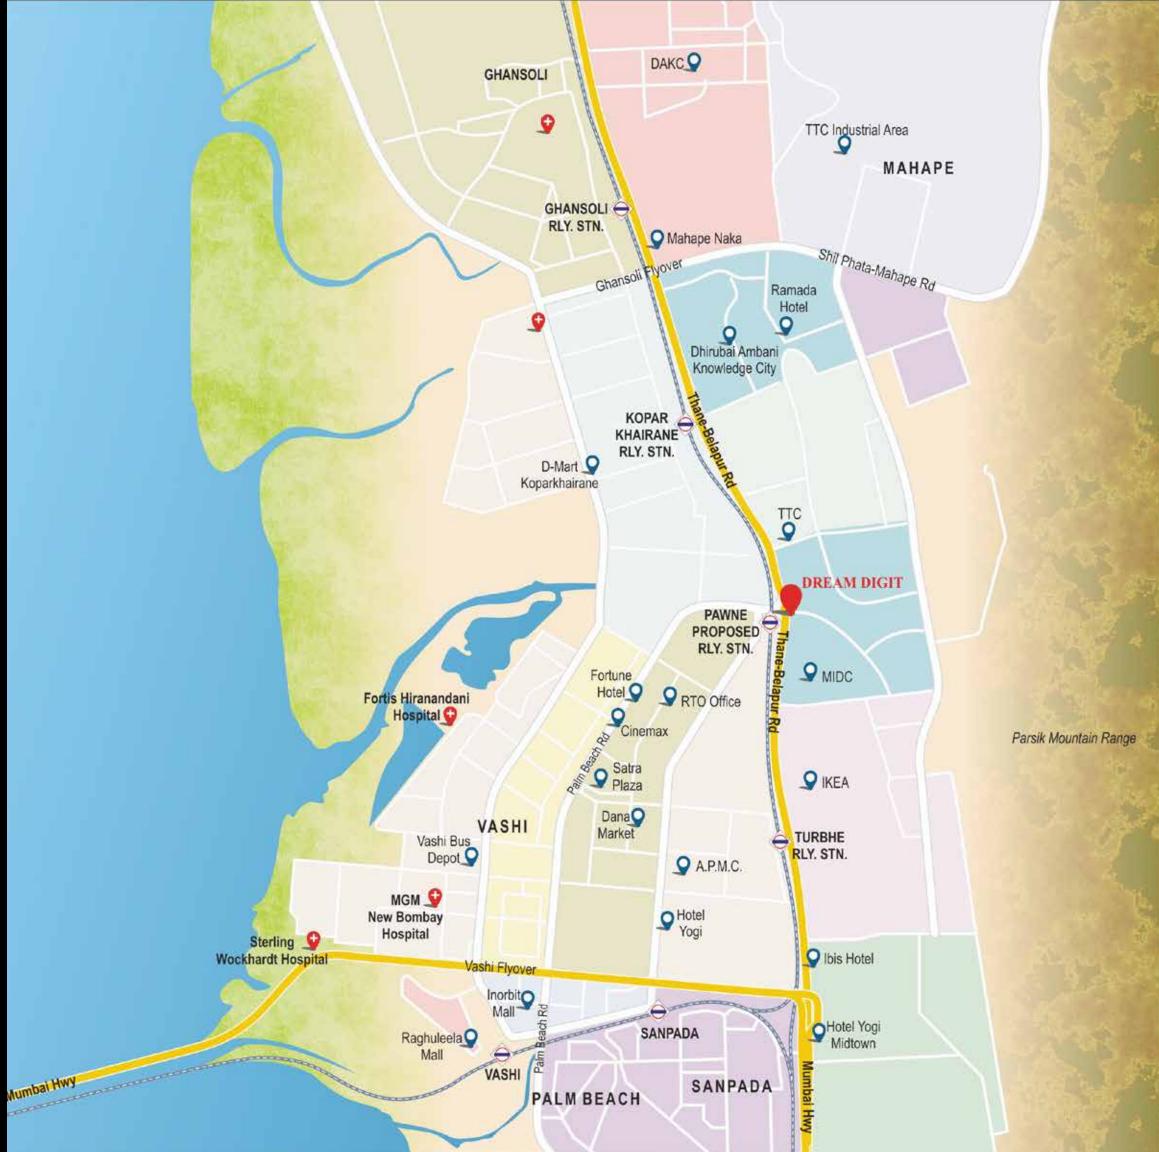

#### STRATEGICALLY-LOCATED ON THANE-BELAPUR ROAD

#### Travel & Commute

- Opp. Upcoming Pawane Station
- Turbhe & Koparkhairane Stations 10 Mins
- Vashi Station 15 Mins
- Thane Via Eastern Express Highway 25 Mins
- Upcoming Navi Mumbai Intl. Airport 25 Mins

#### Corporate Parks & Workspaces

- Opp. Tata Strive & I.G. International
- Reliable Tech Park 5 Mins
- Times Of India 5 Mins
- Siemens 10 Mins
- Mindspace & Gigaplex 10 Mins
- Accenture 10 Mins
- Reliance Hospital & Knowledge Park 5 Mins
- Millennium Business Park, Mahape 15 Mins
- Rabale Midc 15 Mins

#### Retail & Entertainment

- D-Mart In Vicinity
- Next To Ikea, Navi Mumbai
- Major Shopping Hubs In Proximity
- Entertainment Centers Close By
- Major Banks Near By