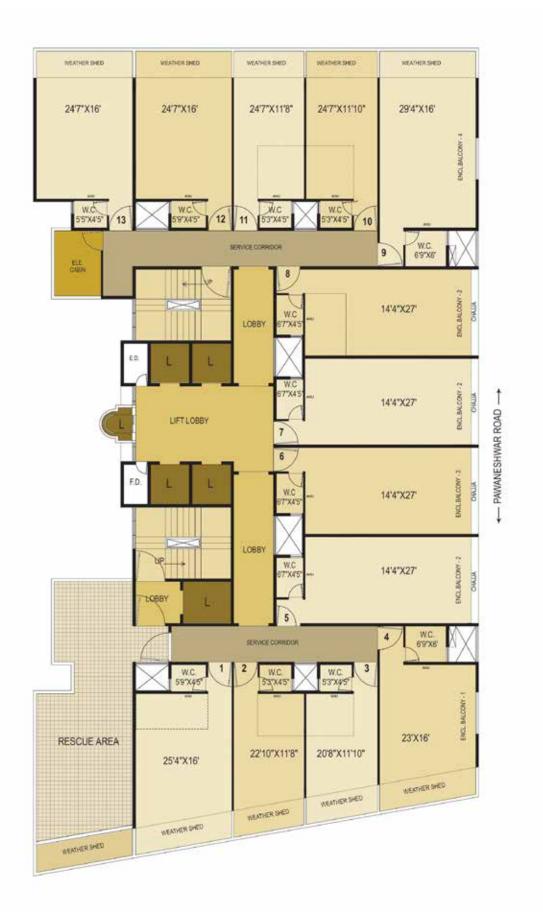

#### TYP ICAL FLOOR PLAN 8<sup>th</sup>, 14<sup>th</sup> & 20<sup>th</sup> Floor Plan