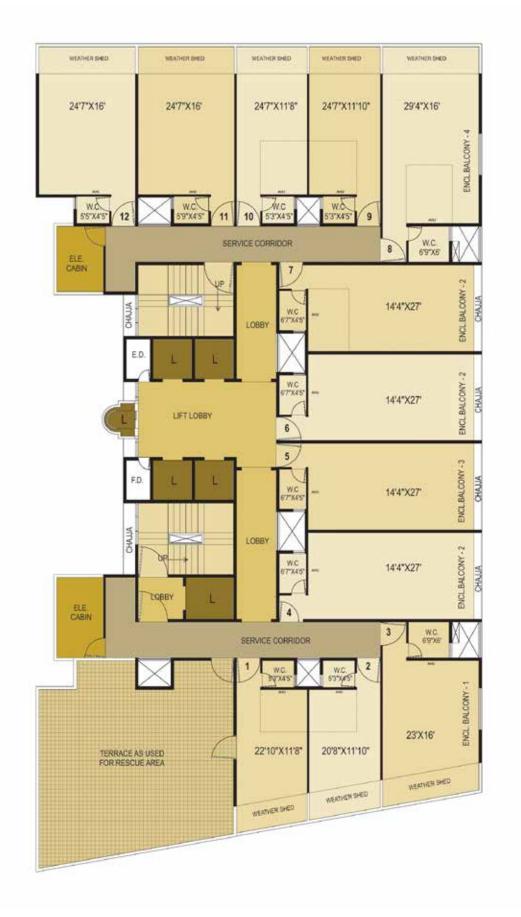

#### TYPICAL FLOOR PLAN 6<sup>th</sup>, 7<sup>th</sup>, 9<sup>th</sup>, 10<sup>th</sup>, 11<sup>th</sup>, 12<sup>th</sup>, 13<sup>th</sup>, 15<sup>th</sup>, 16<sup>th</sup>, 17<sup>th</sup>, 18<sup>th</sup>, 19<sup>th</sup>, 21<sup>st</sup>, 22<sup>nd</sup> Floor Plan