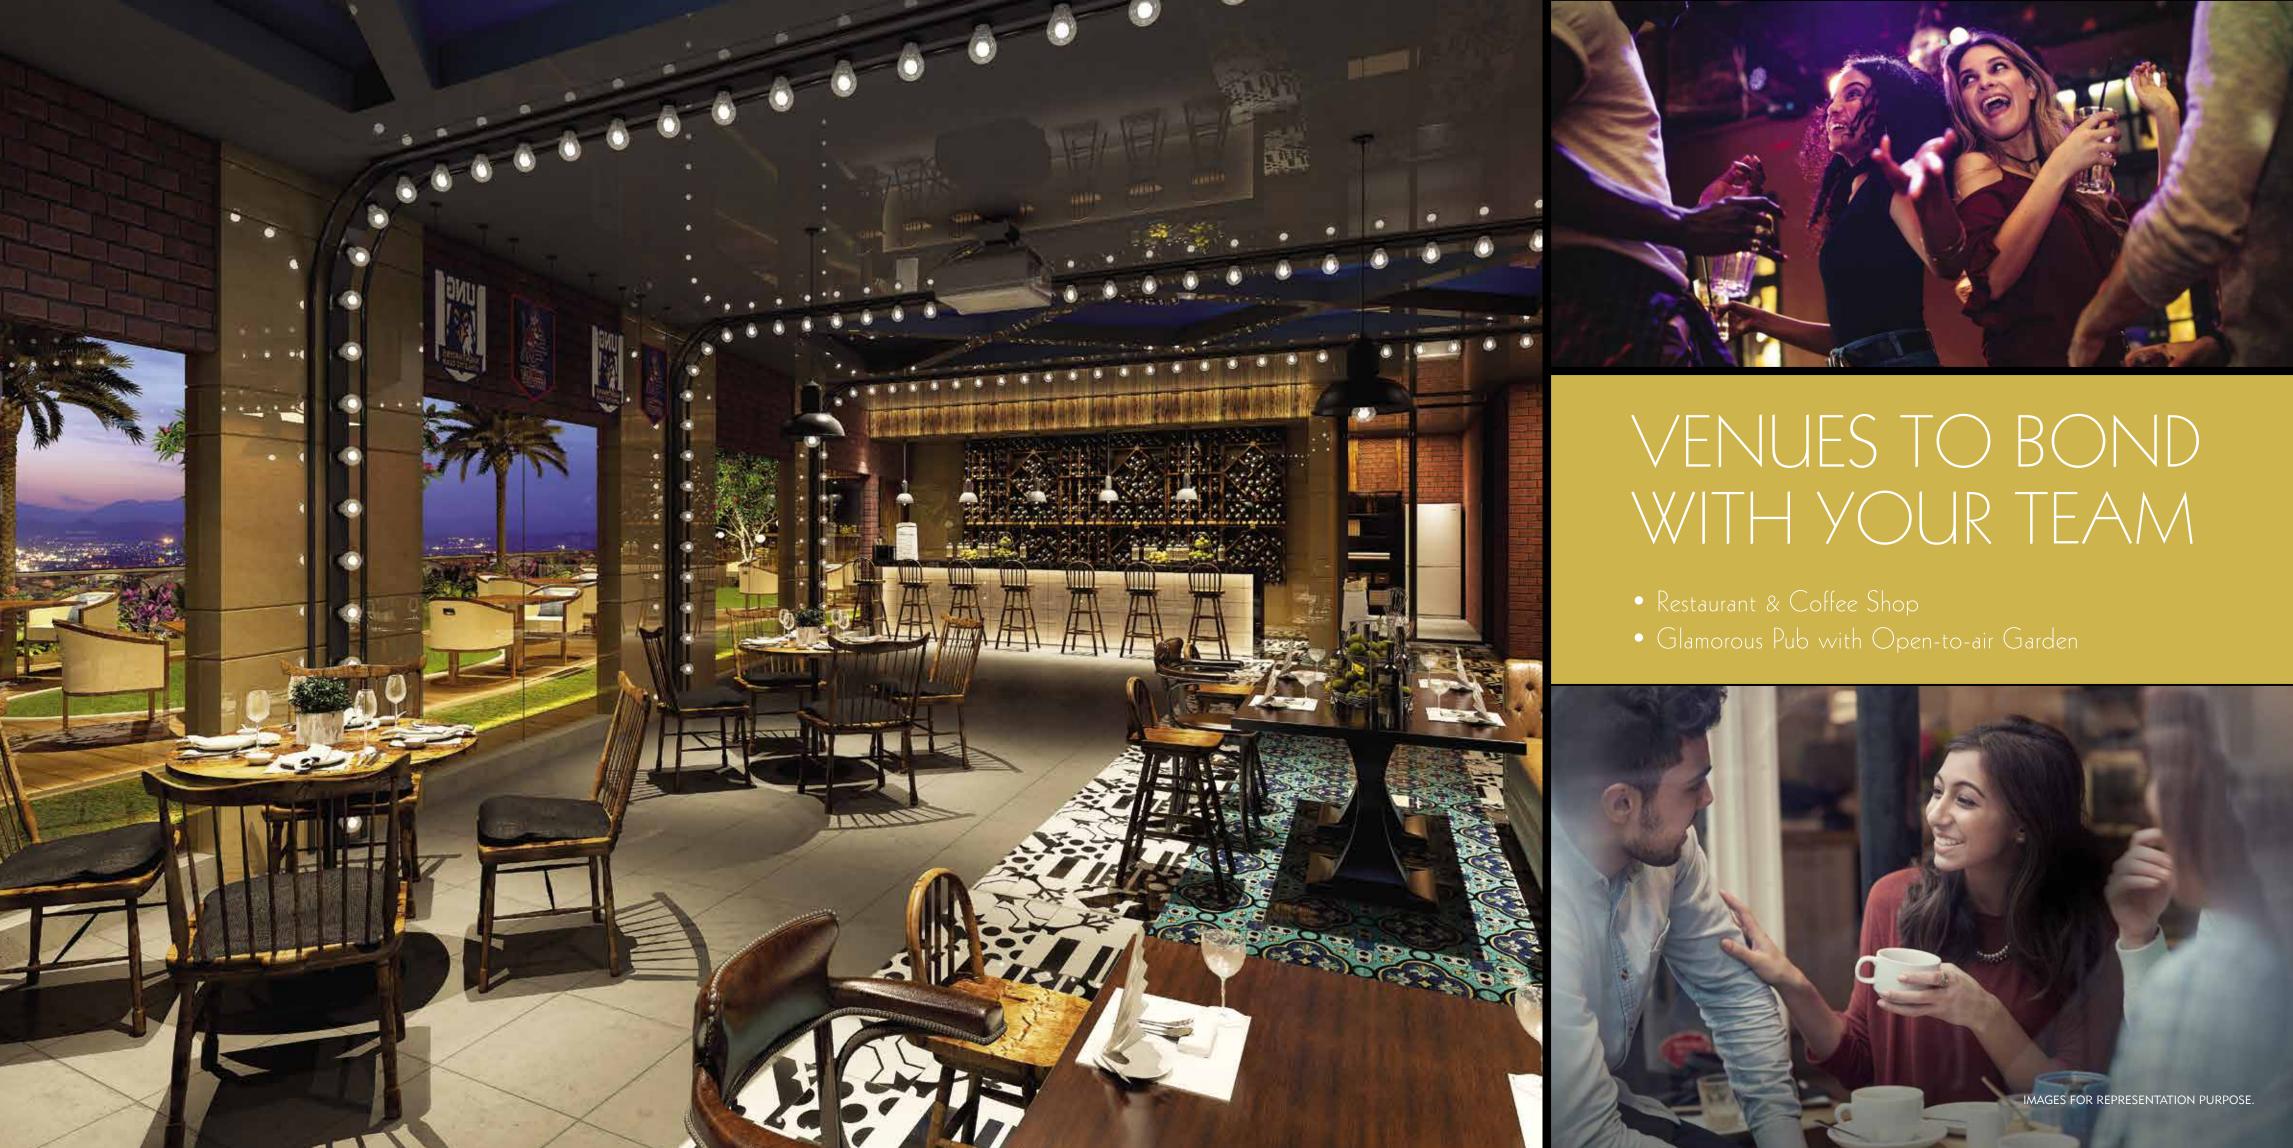

#### UNPLUG & UNWIND BEFORE, AFTER OR IN BETWEEN WORK HOURS

UBER-MODERN PODIUM INDULGENCES AT LEVEL 5

#### LEISURE AVENUES FOR A PERFECT WORK-LIFE BALANCE

2

munnin

#### PODIUM FVF

- Podium Garden with Water Bodies & Sitting Zones
- 2. Restaurant
- 3. Uber-modern Gymnasium
- 4. Indoor Games
- 5. Stationery Shop

- 6. Bussiness Center
- Smoking Zone
- Coffee Shop
- Glamorous Pub with Open-to-air Garden Lounge
  - Capsule Lift