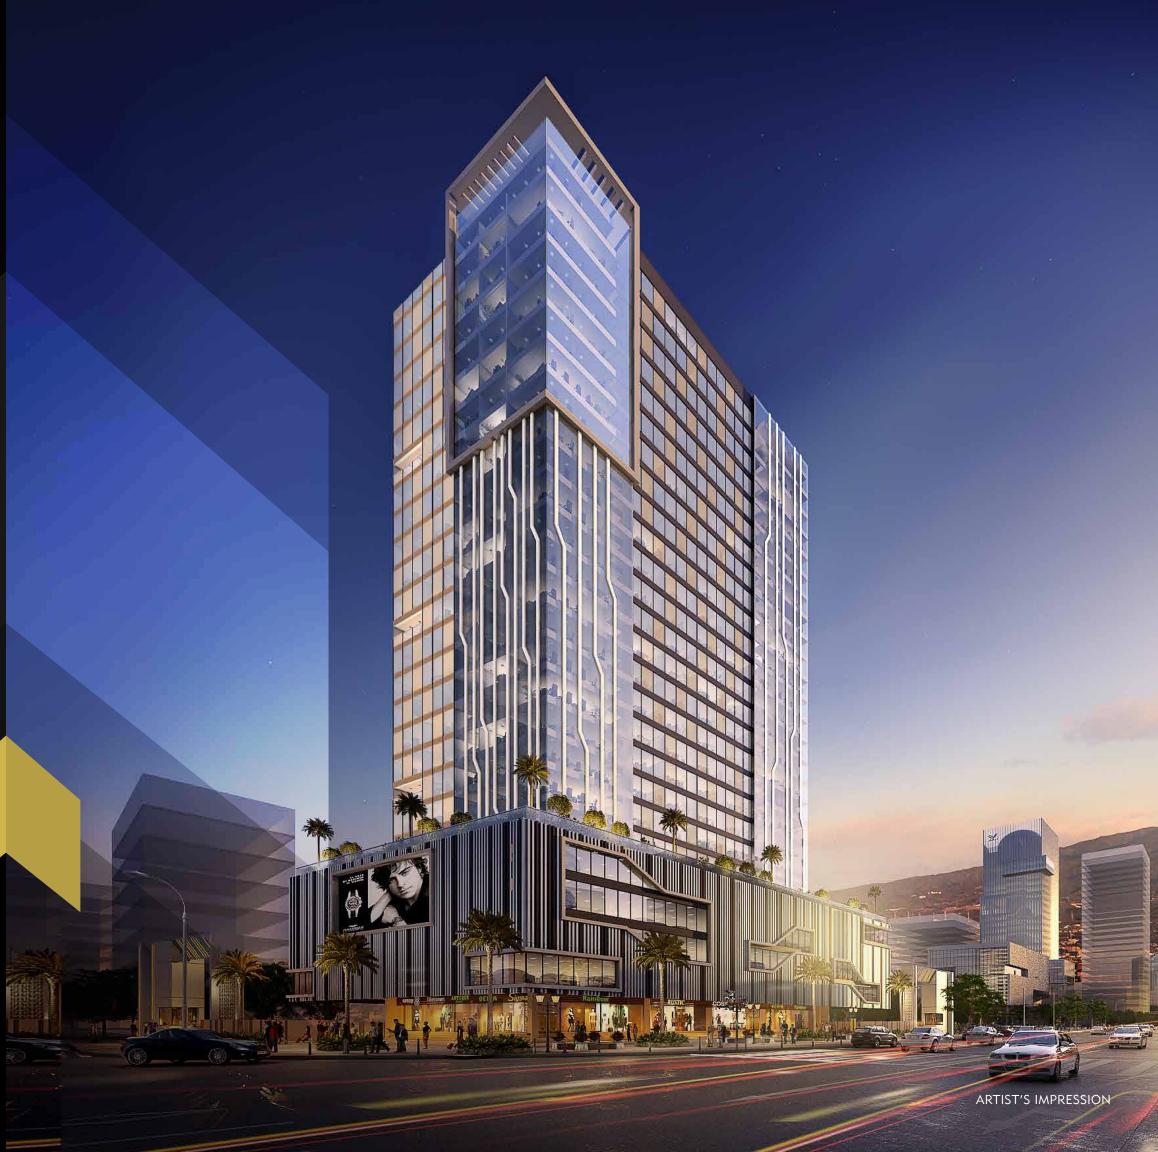

#### INFINITE MARVELS

Futuristic Landmark with Digitized LED Screen, Lightings, Capsule Lift, et al.

#### Project Hallmark:

- Strategically Located at Thane-Belapur Road
- Spectacular 26 Storeyed Landmark
- Unique Tower with LED Screen & Digitized Lighting
- Futuristic Office Spaces
- 11 Limited Edition Retail Spaces with Road Frontage
- Landscaped Podium Level Recreations
- Rooftop Indulgences
- 5 High-speed Elevators & 4 Level Parking
- Business Podium Level Recreations
- Business Support Features
- Landscaped Podium Level Recreations
- Sky-life Indulgences

#### BUSINESS EDIFICE THAT WILL CHANGE YOUR POINT OF VIEW

Capsule Lift With 180° Cityscapes

ARTIST'S IMPRESSION