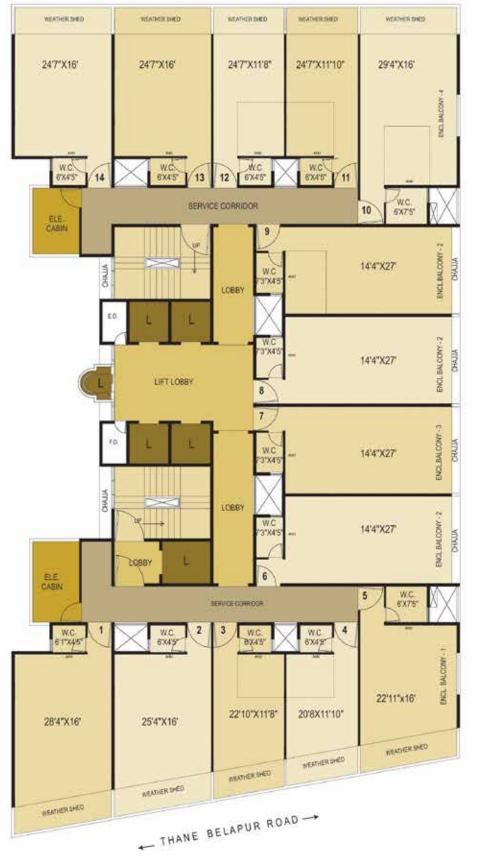

#### TYPICAL FLOOR PLAN 6<sup>th</sup>, 7<sup>th</sup>, 9<sup>th</sup>, 10<sup>th</sup>, 11<sup>th</sup>, 12<sup>th</sup>, 13<sup>th</sup>, 15<sup>th</sup>, 16<sup>th</sup>, 17<sup>th</sup>, 18<sup>th</sup>, 19<sup>th</sup>, 21<sup>st</sup>, 22<sup>nd</sup> Floor Plan