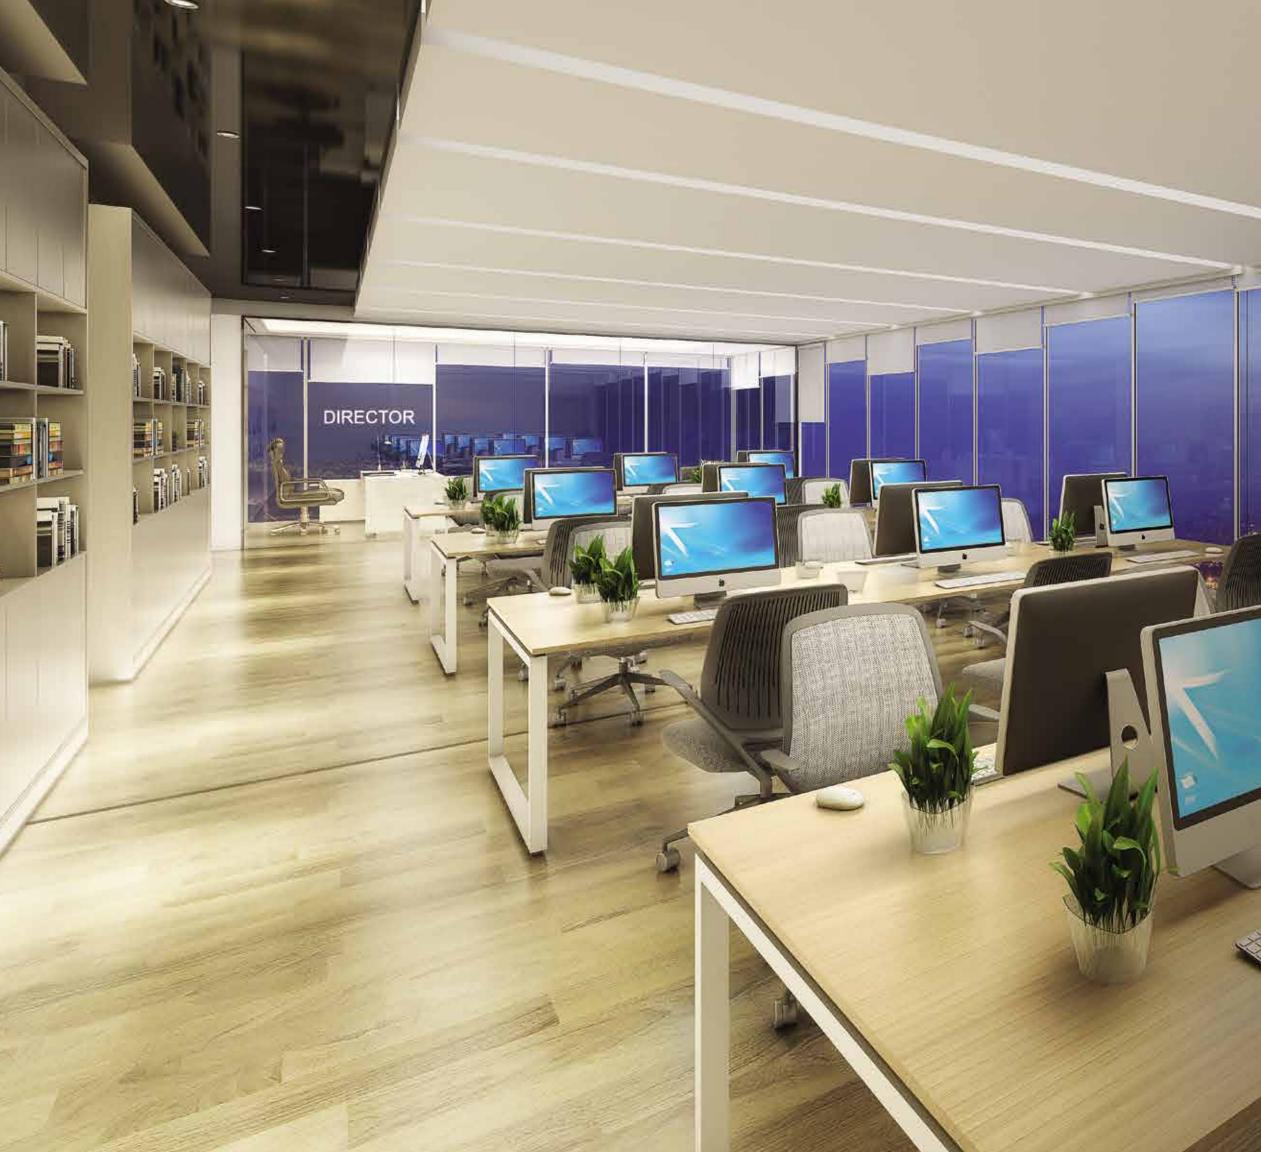

# OFFICES ARMED WITH EVERYTHING OUR BUSINESS

• Office Spaces Starting at 610 Sq. Ft.

- Impeccable Planning with City Views
- Ample Natural Light
- Branded Fittings & Fixtures

• Provision for Restroom & Pantry