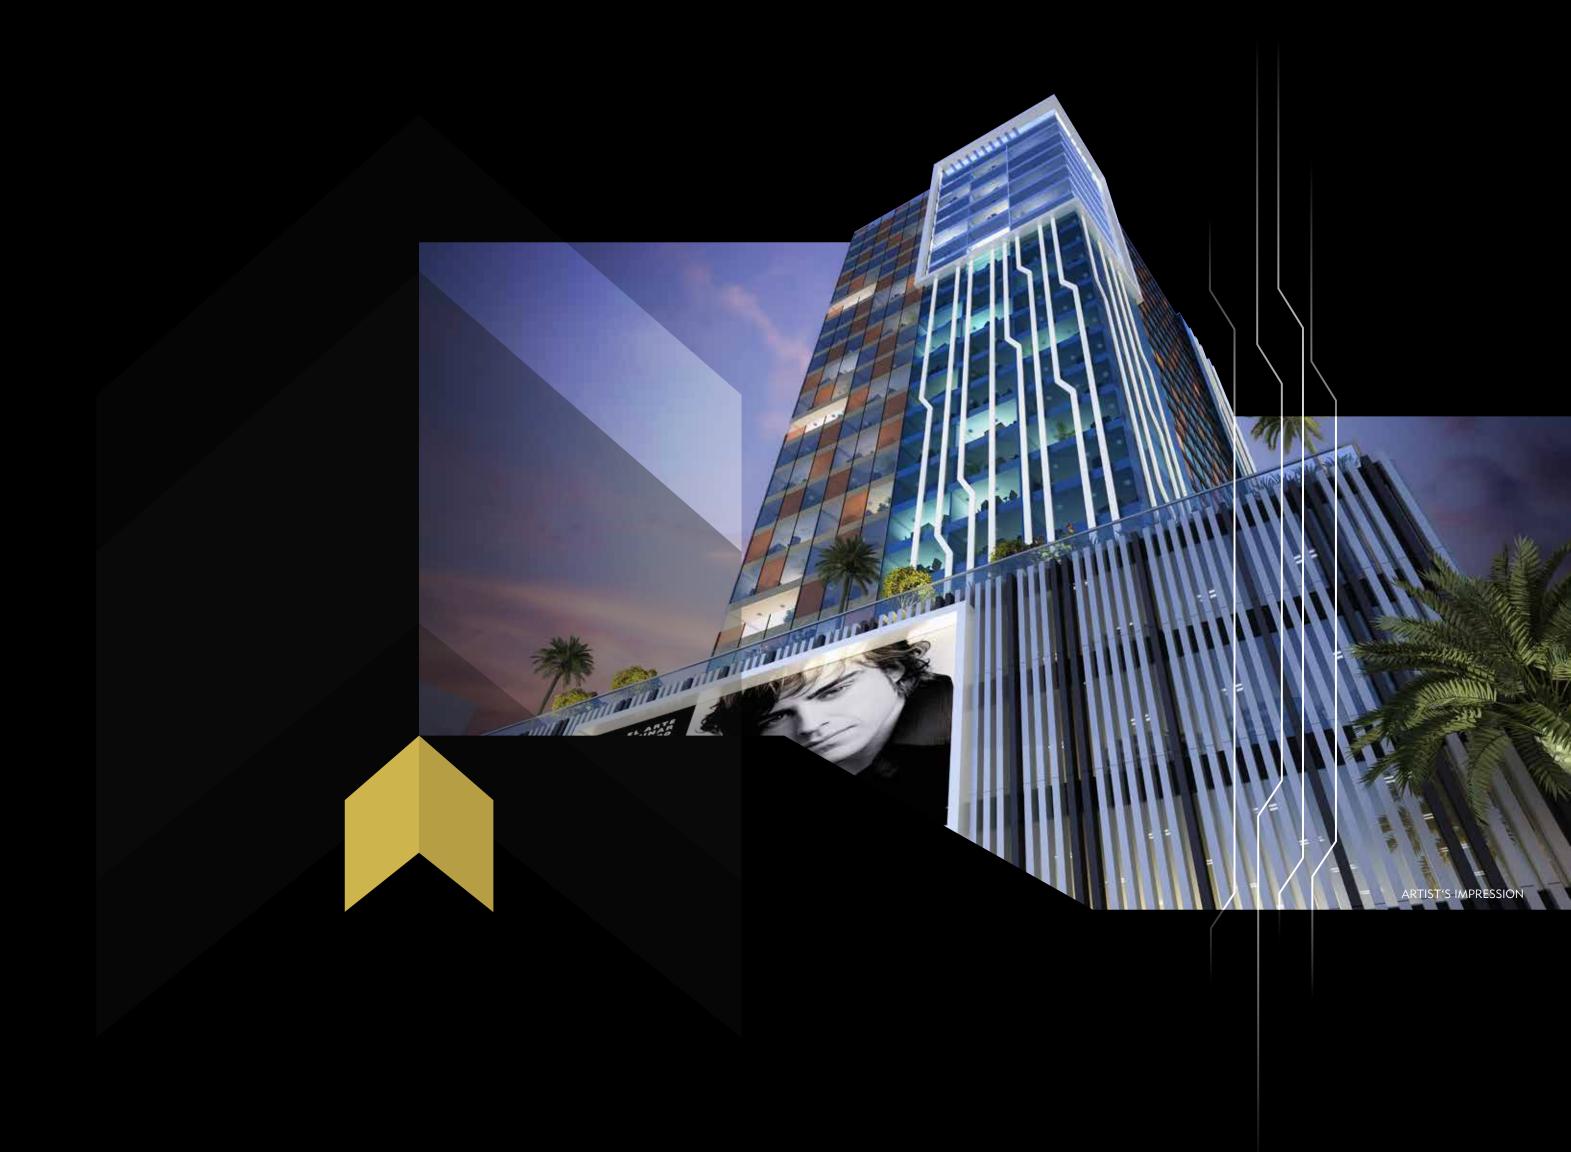

#### INFINITE MARVELS

Futuristic Landmark with Digitized LED Screen, Lightings, Capsule Lift, et al.

#### BUSINESS EDIFICE THAT WILL CHANGE YOUR POINT OF VIEW

Capsule Lift With 180° Cityscapes

ARTIST'S IMPRESSION