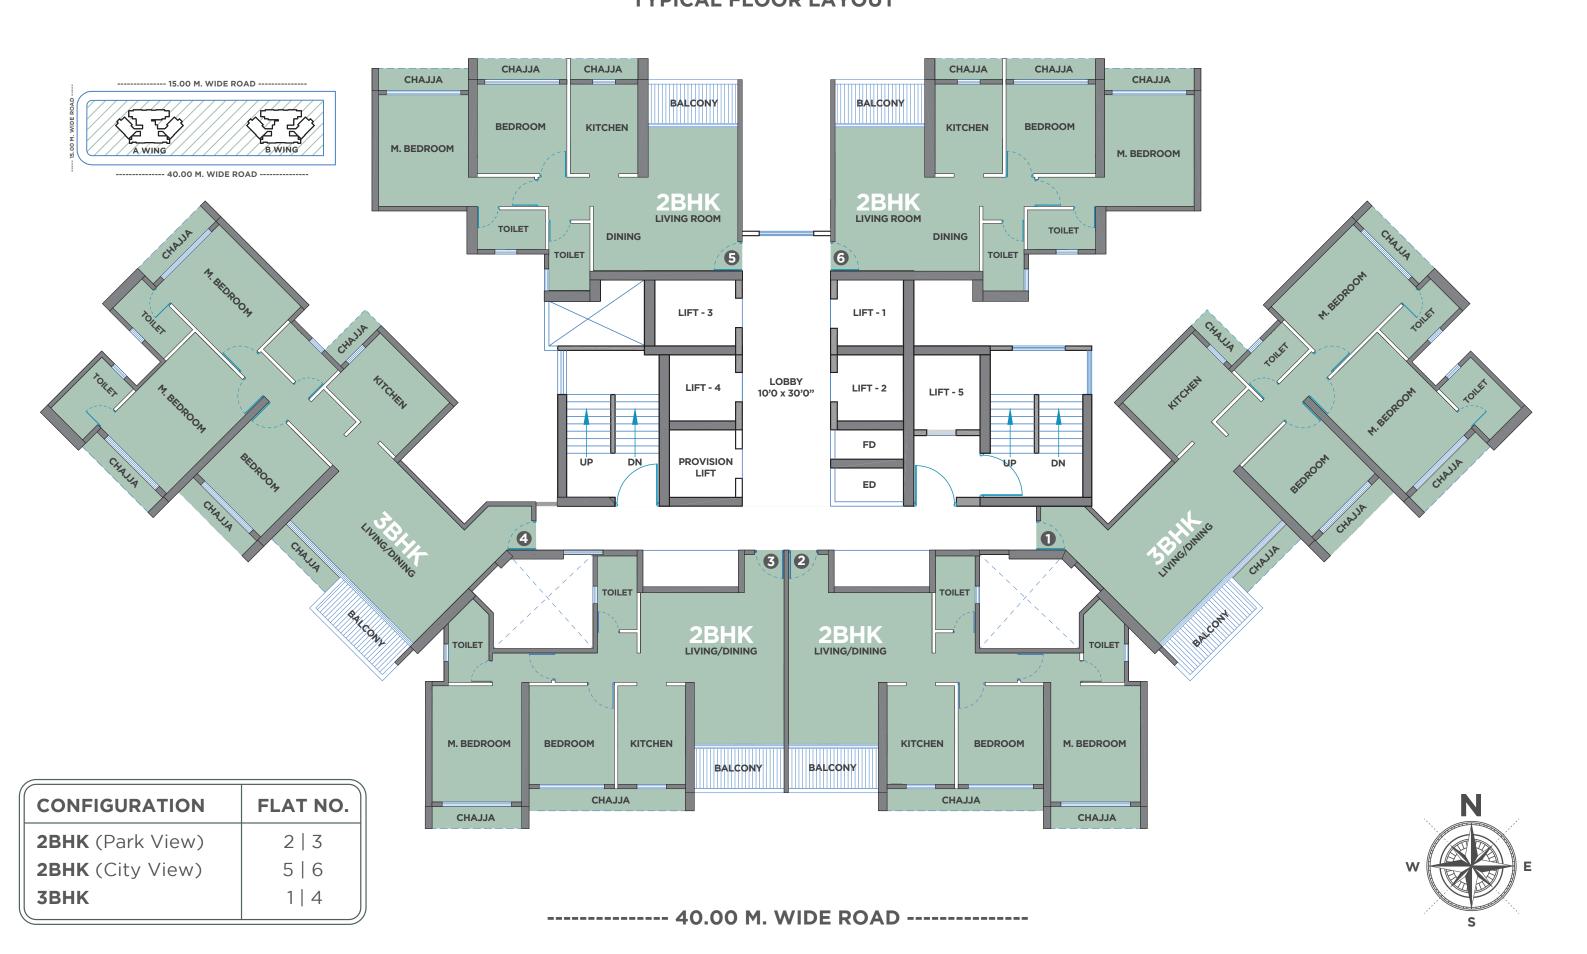

## TYPICAL FLOOR LAYOUT

#### TYPICAL UNIT PLAN 2BHK (PARK VIEW)

#### TYPICAL UNIT PLAN 2BHK (CITY VIEW)

RERA Carpet: 63.4 sq.mt. Balcony: 4.50 sq.mt.

#### TYPICAL UNIT PLAN 3BHK