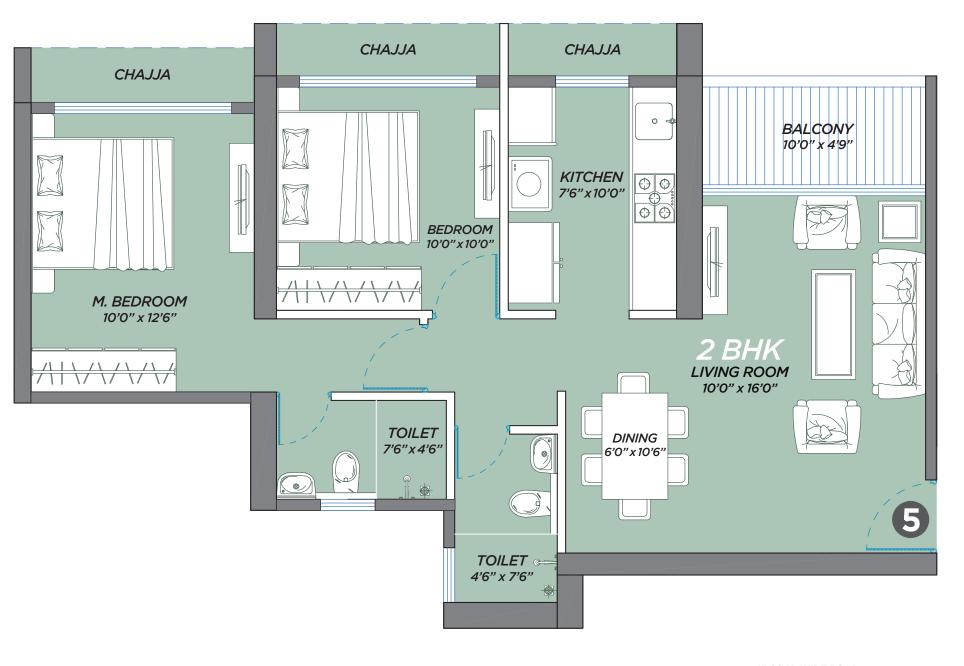

#### TYPICAL UNIT PLAN 2BHK (PARK VIEW)

#### TYPICAL UNIT PLAN 2BHK (CITY VIEW)

RERA Carpet: 63.4 sq.mt. Balcony: 4.50 sq.mt.