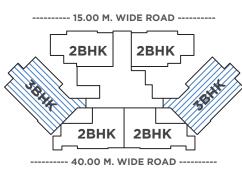

l
- Gypsum finished internal walls
- Powder-coated/Anodized aluminium windows
- Branded electrical modular switches
- Granite or equivalent platform and separate service platform in Kitchen
- Anti-skid designer tiles
   in the bathroom
- Designer bathroom with branded sanitaryware
- Premium quality CP fitting

## TYPICAL FLOOR LAYOUT



#### TYPICAL UNIT PLAN 2BHK (PARK VIEW)

#### 3 **TOILET**<sub>©</sub> 4'6" x 8'2" 2 BHK LIVING ROOM **TOILET** DINING 10'0" x 17'0" 4'6" x 7'6" 6'0" x 10'0" /\ /\ /\ /\ | |/ BEDROOM 9'6" x 11'0" M. BEDROOM 10'0" x 13'0" KITCHEN 7′6″ x 11′0″ BALCONY 10'0" x 5'0" CHAJJA **CHAJJA**

RERA Carpet: 68.8 sq.mt. Balcony: 4.60 sq.mt.

#### 

#### TYPICAL UNIT PLAN 2BHK (CITY VIEW)



RERA Carpet: 63.4 sq.mt. Balcony: 4.50 sq.mt.



#### TYPICAL UNIT PLAN 3BHK







#### ABOUT GEECEE

**•**-----

Geecee Ventures Limited was incorporated in 1984 as a private limited company and is currently listed on the National Stock Exchange and the Bombay Stock Exchange. The group was primarily engaged in the manufacturing and marketing of specialty chemicals. In 2012, the company diversified into the Real Estate Sector to maximise its returns with available liquidity. The company was formed with the mission and mandate to create, build, and deliver superior quality, upscale modern residences and workspaces.

•------

#### PROJECTS COMPLETED

#### CLOUD36

GHANSOLI, NAVI MUMBAI



## THE MIST PHASE 1 & PHASE 2

KARJAT



#### GeeCee ASPIRA206

NEW PANVEL (E)



### GeeCee PROXIMUS

PROJECTS UNDER CONSTRUCTION

CHEMBUR



#### LAXMI KUNJ

JUHU, JVPD SCHEME