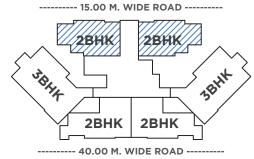

ranite/Engineered marble window sill
- Gypsum finished internal walls
- Powder-coated/Anodized aluminium windows
- Branded electrical modular switches
- Granite or equivalent platform and separate service platform in Kitchen
- Anti-skid designer tiles
   in the bathroom
- Designer bathroom with branded sanitaryware
- Premium quality CP fitting

## TYPICAL FLOOR LAYOUT



#### TYPICAL UNIT PLAN 2BHK (PARK VIEW)

#### 3 **TOILET**<sub>©</sub> 4'6" x 8'2" 2 BHK LIVING ROOM **TOILET** DINING 10'0" x 17'0" 4'6" x 7'6" 6'0" x 10'0" /\ /\ /\ /\ | |/ BEDROOM 9'6" x 11'0" M. BEDROOM 10'0" x 13'0" KITCHEN 7′6″ x 11′0″ BALCONY 10'0" x 5'0" CHAJJA **CHAJJA**

RERA Carpet: 68.8 sq.mt. Balcony: 4.60 sq.mt.

#### 

#### TYPICAL UNIT PLAN 2BHK (CITY VIEW)



RERA Carpet: 63.4 sq.mt. Balcony: 4.50 sq.mt.



#### TYPICAL UNIT PLAN 3BHK







#### ABOUT GEECEE

**•**-----

Geecee Ventures Limited was incorporated in 1984 as a private limited company and is currently listed on the National Stock Exchange and the Bombay Stock Exchange. The group was primarily engaged in the manufacturing and marketing of specialty chemicals. In 2012, the company diversified into the Real Estate Sector to maximise its returns with available liquidity. The company was formed with the mission and mandate to create, build, and deliver superior quality, upscale modern residences and workspaces.

•------

#### PROJECTS COMPLETED

#### CLOUD36

GHANSOLI, NAVI MUMBAI



## THE MIST PHASE 1 & PHASE 2

KARJAT



#### GeeCee ASPIRA206

NEW PANVEL (E)



### GeeCee PROXIMUS

PROJECTS UNDER CONSTRUCTION

CHEMBUR



#### LA