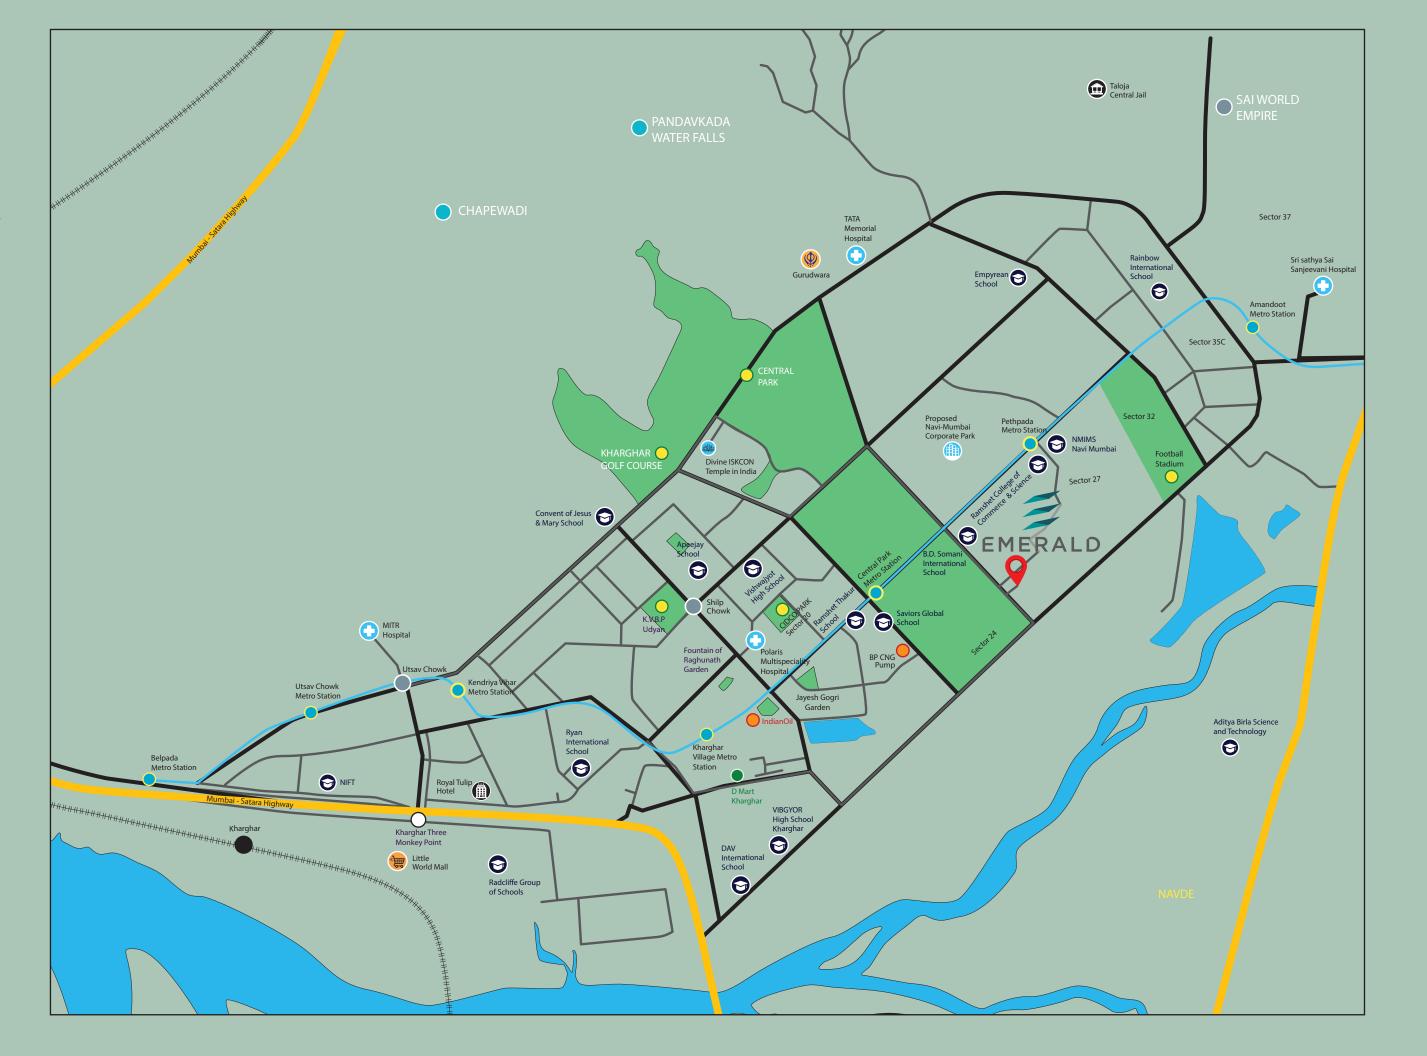

# EXCEPTIONAL CONNECTIVITY. FUTURISTIC OUTLOOK.

- World's largest mega-planned city
- Seamless connectivity to all parts of Navi Mumbai
- 60 mins to SOBO
- 45% of space reserved for green zones
- 15 mins to Vashi

- 7 metro stations nearby
- Best connectivity in MMR
- 45 mins to BKC
- The cleanest city in Maharashtra
- What's In The Vicinity?
  - Grade-A commercial district
  - Intellectual capital
  - DAV Public School
  - VIBGYOR High School & many more
  - Top-notch medical facilities
  - Sri Sathya Sai Sanjeevani Hospital
  - TATA Memorial Hospital
  - MITR Hospital
  - Kharghar Golf course valley
  - 18-hole golf course spanning 103 hectares
  - Divine ISKCON temple in India