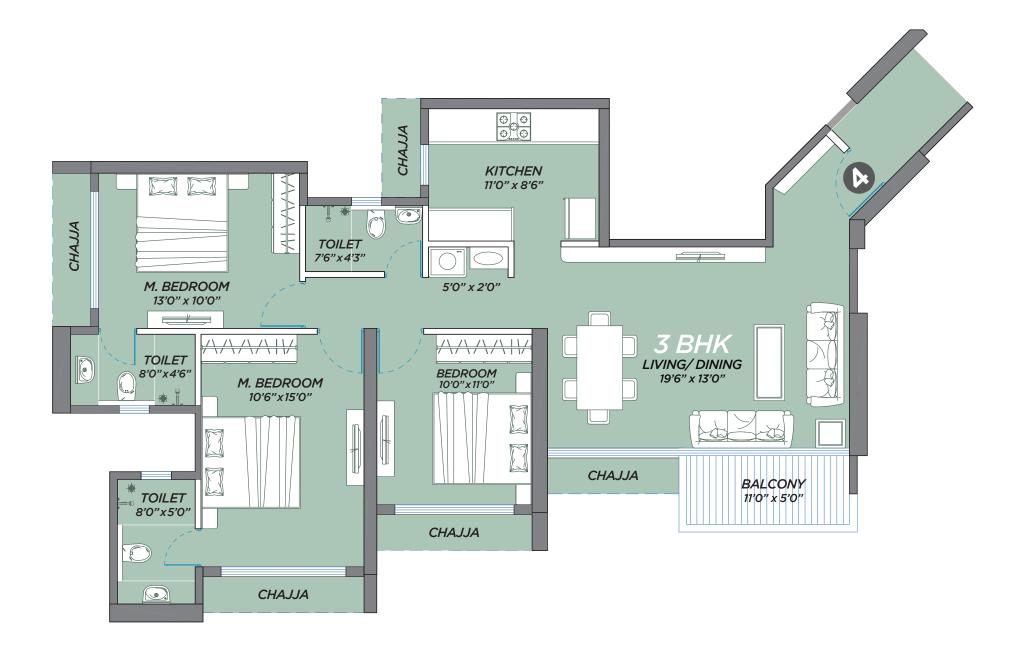

sill
- Gypsum finished internal walls
- Powder-coated/Anodized aluminium windows
- Branded electrical modular switches
- Granite or equivalent platform and separate service platform in Kitchen
- Anti-skid designer tiles
   in the bathroom
- Designer bathroom with branded sanitaryware
- Premium quality CP fitting

## TYPICAL FLOOR LAYOUT



#### TYPICAL UNIT PLAN 2BHK (PARK VIEW)

#### 3 **TOILET**<sub>©</sub> 4'6" x 8'2" 2 BHK LIVING ROOM **TOILET** DINING 10'0" x 17'0" 4'6" x 7'6" 6'0" x 10'0" /\ /\ /\ /\ | |/ BEDROOM 9'6" x 11'0" M. BEDROOM 10'0" x 13'0" KITCHEN 7′6″ x 11′0″ BALCONY 10'0" x 5'0" CHAJJA **CHAJJA**

RERA Carpet: 68.8 sq.mt. Balcony: 4.60 sq.mt.

#### 

#### TYPICAL UNIT PLAN 2BHK (CITY VIEW)



RERA Carpet: 63.4 sq.mt. Balcony: 4.50 sq.mt.



#### TYPICAL UNIT PLAN 3BHK







#### ABOUT GEECEE

**•**-----

Geecee Ventures Limited was incorporated in 1984 as a private limited company and is currently listed on the National Stock Exchange and the Bombay Stock Exchange. The group was primarily engaged in the manufacturing and marketing of specialty chemicals. In 2012, the company diversified into the Real Estate Sector to maximise its returns with available liquidity. The company was formed with the mission and mandate to create, build, and deliver superior quality, upscale modern residences and workspaces.

•------

#### PROJECTS COMPLETED

#### CLOUD36

GHANSOLI, NAVI MUMBAI



## THE MIST PHASE 1 & PHASE 2

KARJAT



#### GeeCee ASPIRA206

NEW PANVEL (E)



### GeeCee PROXIMUS

PROJECTS UNDER CONSTRUCTION

CHEMBUR



#### LAXMI KUNJ

JUHU, JVPD SCHEME